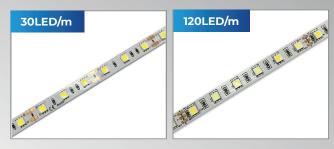

#### LED Pitch

How close the LEDs are placed together. Options range from 30/60/120 LEDs per meter for standard ranges. Super bright options range from 180/240 LEDs per meter. Options with double row LEDs are also available.