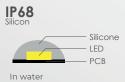

## LED tape is available with different IP (Ingress Protection) ratings:

- · IP33 Indoor use
- · IP55 Humid air (non-corrosive environments)
- · IP65 In rain
- · IP68 In water

+27 (0) 11 824 3270

admin@lbyafrica.com