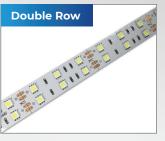

#### LED Pitch

How close the LEDs are placed together. Options range from 30/60/120 LEDs per meter for standard ranges. Super bright options range from 180/240 LEDs per meter. Options with double row LEDs are also available.