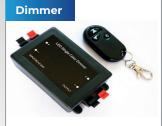

### **Dimmable**

LED tape light is fully dimmable to ensure you can reach the optimum lighting level.