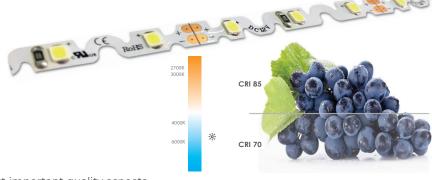

CRI – the colour rendering index (CRI) is the ability of a light source to render natural lifelike colours as they would appear under natural sunlight. The higher the CRI value the more realistic the colour rendering will be.