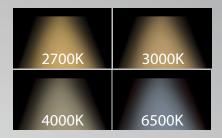

Colour Temperature LBY provides full CCT range from 2700K to 6500K

Available in: White, red, blue, yellow and green

- 30 LED/m // 6 Watts/m
- 60 LED/m // 12 Watts/m
- 120 LED/m Double Row // 21 Watts/m // 24 Volt
- 60 LED/m Dual White // 15 Watts/m
- Warm white and pure white
- Static colours R/Y/G/B
- RGB and RGBW
- IP33 / IP55 / IP68

## LED Tape Light is available in a wide range of colours:

White - the full spectrum of white light is available, from warm white (2700K) to pure white (6500K).

Static colours - Red, Yellow, Green and Blue.

CCT colour consistency – sorting and binning of chips to ensure accuracy and consistency of colours and colour temperature.

(CCT = Correlated Colour Temperature, and is measured in degrees Kelvin (K)).