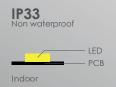

## LED tape is available with different IP (Ingress Protection) ratings:

- · IP33 Indoor use
- · IP55 Humid air (non-corrosive environments)
- · IP65 In rain
- · IP68 In water

+27 (0) 11 824 3270

admin@lbyafrica.com