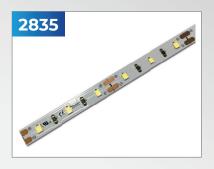

## Popular products include the 2835 and 5050 ranges.

- 60 LED/m // 12 Watts/m
- 120 LED/m // 15 Watts/m
- 120 LED/m Double Row // 21 Watts/m
- 120 LED/m Dual White // 18 Watts/m
- Warm white and pure white
- IP33 / IP55 / IP68

## There are several variables that affect the brightness: LED Chip Size

Popular options include 2835, 5050 and 6060. The numbers represent the chip size in millimeters i.e. the 2835 chip measures 2.8mm  $\times$  3.5mm.