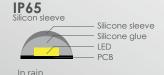

## LED tape is available with different IP (Ingress Protection) ratings:

- · IP33 Indoor use
- · IP55 Humid air (non-corrosive environments)
- · IP65 In rain
- · IP68 In water

+27 (0) 11 824 3270

admin@lbyafrica.com