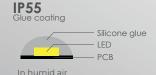

## LED tape is available with different IP (Ingress Protection) ratings:

- · IP33 Indoor use
- · IP55 Humid air (non-corrosive environments)
- · IP65 In rain
- · IP68 In water

+27 (0) 11 824 3270

admin@lbyafrica.com