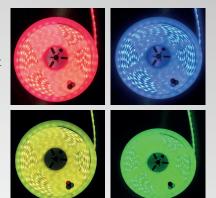

Colour Temperature LBY provides full CCT range from 2700K to 6500K

Available in: White, red, blue, yellow and green

- 30 LED/m // 6 Watts/m
- 60 LED/m // 12 Watts/m
- 120 LED/m Double Row // 21 Watts/m // 24 Volt
- 60 LED/m Dual White // 15 Watts/m
- Warm white and pure white
- Static colours R/Y/G/B
- RGB and RGBW
- IP33 / IP55 / IP68

## LED Tape Light is available in a wide range of colours:

White - the full spectrum of white light is available, from warm white (2700K) to pure white (6500K).

Static colours - Red, Yellow, Green and Blue.

**RGB** – Colour mixing with RGB (Red / Green / Blue) LED chips, adjustable using a remote controller. Also available in RGBW which incorporates white light into the LED chip as well.

**Dual Colour White** – Offers the full spectrum range of white light, from warm white to pure white, adjustable using a remote controller.