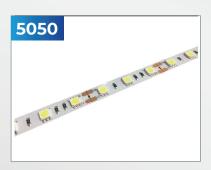

## Popular products include the 2835 and 5050 ranges.

- 60 LED/m // 12 Watts/m
- 120 LED/m // 15 Watts/m
- 120 LED/m Double Row // 21 Watts/m
- 120 LED/m Dual White // 18 Watts/m
- Warm white and pure white
- IP33 / IP55 / IP68

## There are several variables that affect the brightness: LED Chip Size

Popular options include 2835, 5050 and 6060. The numbers represent the chip size in millimeters i.e. the 2835 chip measures 2.8mm  $\times$  3.5mm.